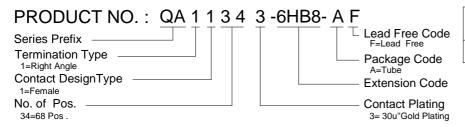

# ORDERING INFORMATION

| QA11343-6HB8-AF | 30u" GOLD PLATING<br>AT CONTACT AREA |
|-----------------|--------------------------------------|
| P/N             | PLATING                              |