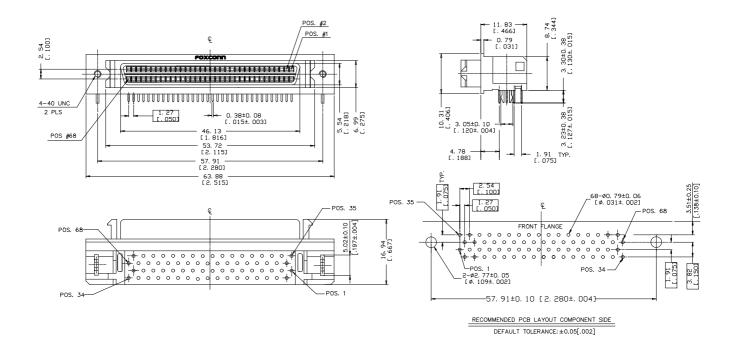

# **SPECIFICATIONS**

### Mechanical

Mating Force: 0.142Kgf max. per contact pair Unmating Force: 0.017Kgf min. per contact pair Contact Retention Force: 0.91Kgf min per contact.

### **Electrical**

Current Rating: 1.0A

Contact Resistance:  $35m\Omega$  max.

**Dielectric Withstanding Voltage:** 500V/1min. **Insulation Resistance:**  $1000M\Omega$  min, initial.

# **Physical**

Housing: Thermoplastic, UL 94V-0 rated in black Color

Contact: Copper alloy

**Plating:** See "ORDERING INFORMATION" **Operating Temperature:** -55 $^{\circ}$ C to +85 $^{\circ}$ C

### **SCSI Serial Connector**

QA Series Right Angle, T/H Type 2.54mm [.100] Pitch Stacked 68 Pos.



# **DRAWING**



# ORDERING INFORMATION



| QA11343-6HB8-AF | 30u" GOLD PLATING<br>AT CONTACT AREA |
|-----------------|--------------------------------------|
| P/N             | PLATING                              |